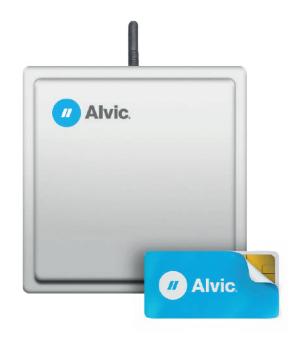

#### **Functionalities**

- Reading distance 0-10 meters.
- P65, ATEX and TAG's Read/Write directional antennas.
- Different types of TAG format.
- We interact with the terminal.
- Security PIN request, optional.
- Driver identification.
- Introduction of KM.
- Product restrictions, schedules, etc.