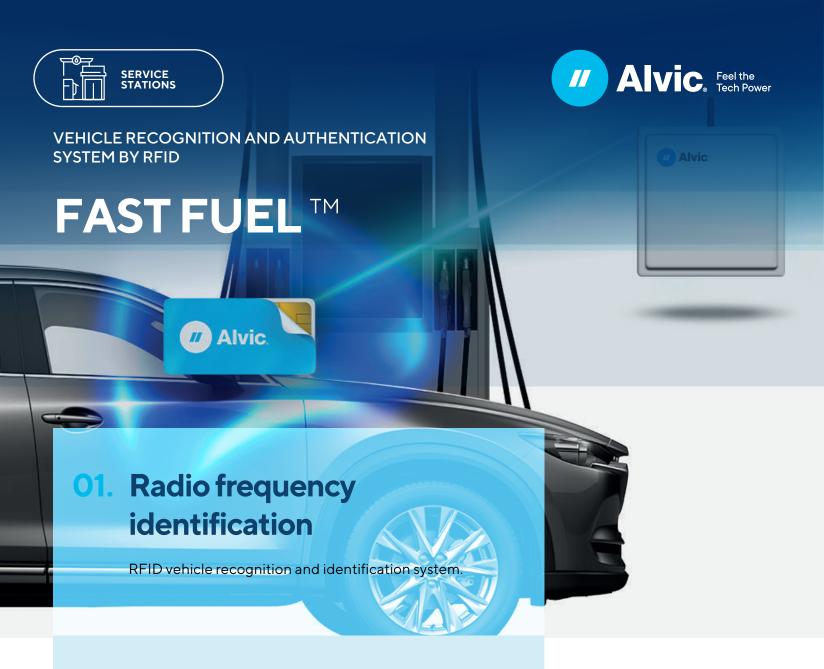

#### **Features**

- The fastest fuel supply on the market.
- Easy to use.
- Vehicle recognition and authentication system by RFID.
- Maximum security.
- Technology for customer loyalty.

#### **Functionalities**

- Reading distance 0-10 meters.
- P65, ATEX and TAG's Read/Write directional antennas.
- Different types of TAG format.
- We interact with the terminal.
- Security PIN request, optional.
- Driver identification.
- Introduction of KM.
- Product restrictions, schedules, etc.